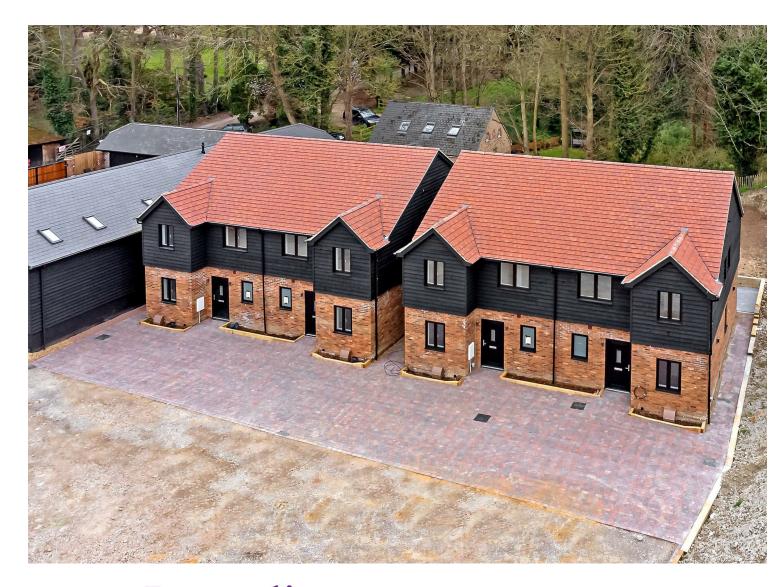

5 STOREY HOUSES (PLOTS 1-4). AREA: 94M2 **Cassidy&Tate** OSED SITE LAYOUT PLAN - SCALE 1:500

Award Winning Agency

SEWELL LANE DUNSTABLE LU6 IRP

Guide Price £525,000 www.cassidyandtate.co.uk

## All The Ingredients Needed For A Fabulous Lifestyle

Cassidy & Tate Land & New Homes have the pleasure in offering to the market a brand new development of four contemporary and luxurious family homes. The development has been constructed by reputable builders Jaw Construction who have built an enviable reputation for creating quality homes and extensions. Set within an idyllic rural position in Sewell each property has a cleverly designed floorplan that comes complete with good quality inclusions and beautiful vistas. Lovely homes crafted and built with a modern touch that exudes comfortable living. The kitchen is the heart of the home, and this couldn't be truer with its open plan kitchen, dining, and family area perfect for families or those with frequent guests in mind. Further features include a study, utility/cloakroom, en-suite to bedroom one and a family sized bathroom. Outside is a private enclosed rear garden as well as parking to the front. Sewell is a small rural settlement, but yet has the convenience and easy access to good transport links. This type of property would attract a local, but could draw the attention of a buyer/families looking to relocate to rural settings to enjoy the country air.

### Specialists in Bespoke Properties

- Brand New Development Private & Exclusive Site
- Four New Builds
- 10 Year Warranty
- Two Bathrooms
- Starting At £450,000
- Three Bedrooms
- Chain Free

www.cassidyandtate.co.uk