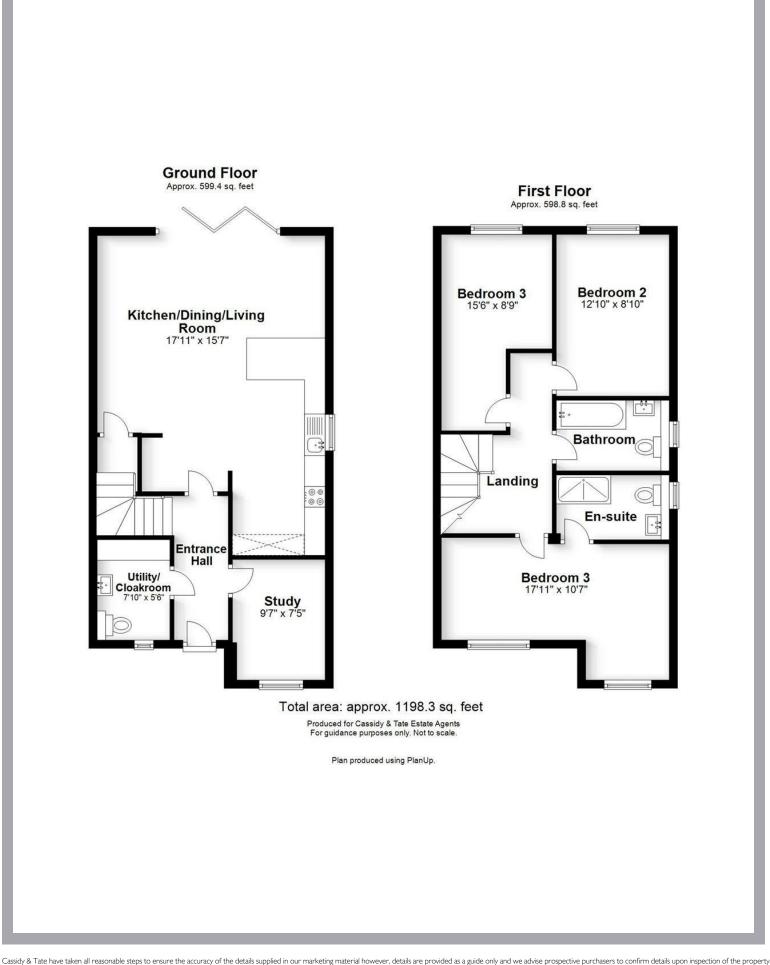

## All The Ingredients Needed For A Fabulous Lifestyle

Cassidy & Tate Land & New Homes have the pleasure in offering to the market a brand new development of four contemporary and luxurious family homes. The development has been constructed by reputable builders Jaw Construction who have built an enviable reputation for creating quality homes and extensions. Set within an idyllic rural position in Sewell each property has a cleverly designed floorplan that comes complete with good quality inclusions and beautiful vistas. Lovely homes crafted and built with a modern touch that exudes comfortable living. The kitchen is the heart of the home, and this couldn't be truer with its open plan kitchen, dining, and family area perfect for families or those with frequent guests in mind. Further features include a study, utility/cloakroom, en-suite to bedroom one and a family sized bathroom. Outside is a private enclosed rear garden as well as parking to the front. Sewell is a small rural settlement, but yet has the convenience and easy access to good transport links. This type of property would attract a local, but could draw the attention of a buyer/families looking to relocate to rural settings to enjoy the country air.